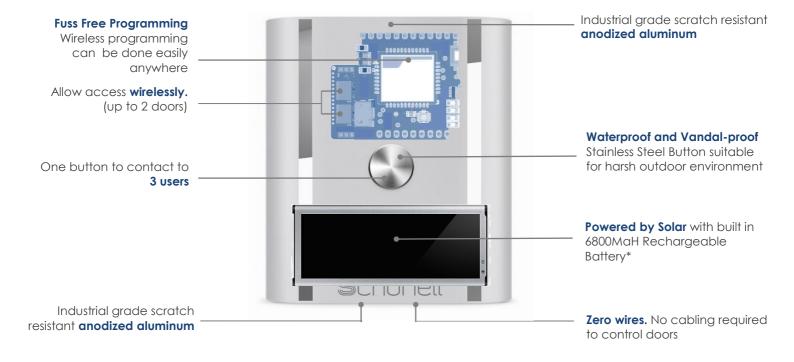

## ZERO Cabling Required

A system's reliability is dependent on wiring integrity.

By removing the need for cabling, it removes one aspect that could potentially affect the system's reliability.

## **SPECIFICATIONS**

Scratch Resistant Anodized Aluminum Chassis Input Voltage: DC5.0V Input Current: 2000mA (TYP) Rated IP65

Door Control: 2 Doors with 12V door release equipment

Capacity: Up to 3 users
Operating temperature:-20 ~+60 C
Measurements: 120x 100mmx 25mm
Approximate Weight: 650 grams
\*No Cabling required, Plug and Play

Compatible Accessories: Power Adaptor DC5V 2000mA, Solar Panel 5V 1100Ma with Built in 6800Mah Rechargeable Battery (up to 96 hours\* power reserve), Wireless Door Remote Module and High bandwidth antenna extension, Optional 12V AC Power Supply.