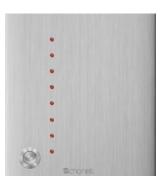

# Model: Emergency Alerte Control Panel

8 Channel LED light Indication with Alarm Buzzer, supports up to 8 emergency buttons per panel Labeled indicators provide at-a-glance information during emergency Press button to mute alarm Water and Weather Resistant

Dimensions: 130x120x35mm Material: Aluminium and stainless steel button Electrical Supply: DC12V2A Power Consumption: 2.5W Recommended operating temperature range: 0 to 40° Relative humidity: up to 95% non-condensing Buzzer Alarm Output: Approx. 90dB Comes with Power Adaptor Continuous or pulse-tone buzzer alarm output