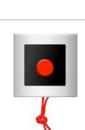

#### Model: Alerte Button

IP55 button, press for emergency, insert key to release

Dimensions: 86x86x32mm (Flushed) Material: Aluminium and Polycarbonate (Fireproof) Electrical Supply: DC12V1.25A Recommended Operating Temperature Range: -25 to 55°