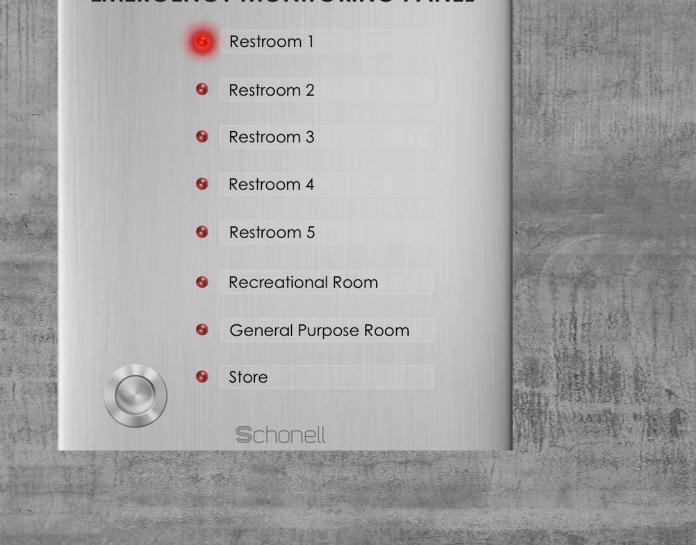

Schonell Pte Ltd www.schonell.com.sg Sales@schonell.com.sg

The Schonell Alerte is an innovative, fully integrated hardwired wireless emergency call system for small to medium setup. When an emergency occurs, a simple press of the emergency button triggers an alarm on the Emergency Monitoring Panel, and help will be on the way.

The labeled LED indicators provide at-a-glance information on the emergency location.

Our system can be used for various applications, such as residential homes, medical wards, elderly homes, community toilets, government organizations, or kindergarten classrooms.

# Model: Emergency Alerte Control Panel

8 Channel LED light Indication with Alarm Buzzer, supports up to 8 emergency buttons per panel Labeled indicators provide at-a-glance information during emergency Press button to mute alarm Water and Weather Resistant