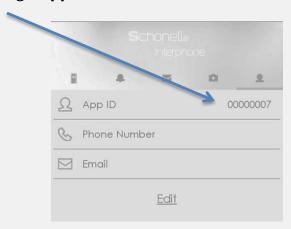

## **Step 1**: Download the Schonell Access app

Step 2:

Create an account (free) with a valid email address Verify the activation email.

Sign in and your 8 digit **App ID** can be found on the last tab.

**Step 3**: Submit your app ID to building management.